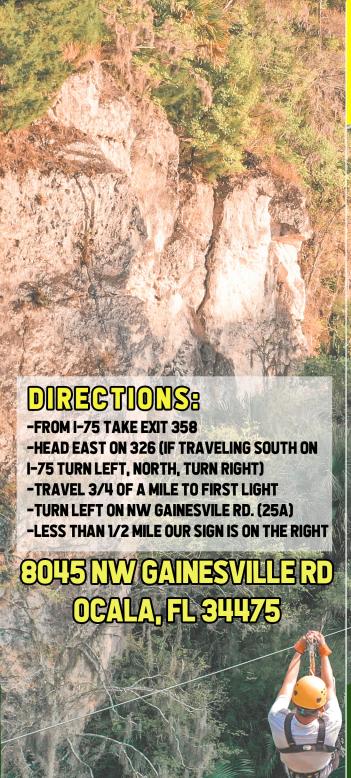

Any information and/or prices subject to change without notice

# THE CANYONS THE CANYONS ZIP LINE ZIP LINE AND ADVENTURE PARK AND ADVENTURE PARK PARTICIPANT REQUIREMENTS -Must weigh between 70 and 270 lbs. to zip. -7 y/o min., and 250lbs max for Horseback -Children must be accompanied by an adult -You must sign a participation agreement -Close toed - close heeled shoes are required See website for additional info.

**Reservations required!** www.ZIPtheCANYONS.com 352·351·ZIPS



## **BIG CLIFF CANYON**

25-CHS-07PS-25WERDG-5-1RAPPEL

**OUR MOST POPULAR TOUR! THE ONLY TOUR** THAT FLIES OVER LOST SPRING LAKE IN THE MASSIVE BIG CLIFF CANYON.

#### TREETOP EXPRESS

15113 · 5713 · 2517 : 1053

THE PERFECT INTRODUCTORY TOUR STARTING LOW AND SLOW AND FINISHING WITH ZIPS UP TO 1,150 FEET LONG!